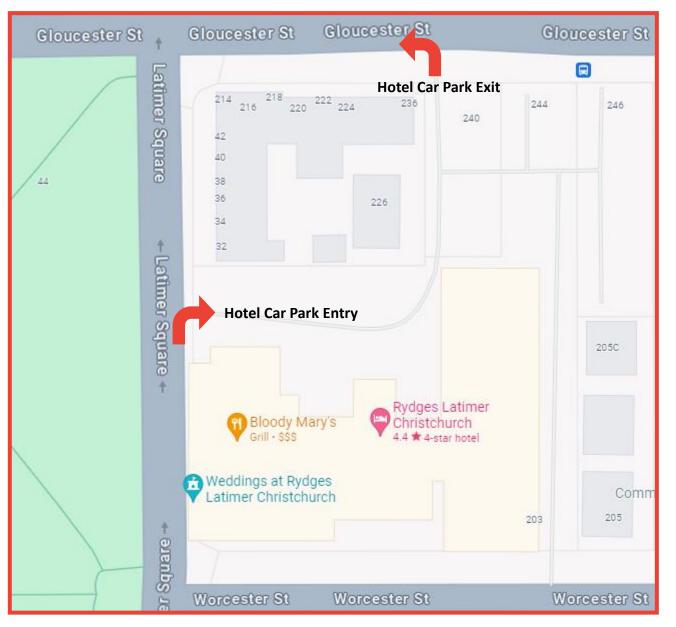

#### **Conference Guests**

- > To enter please drive up to the car park and the boom gate shall rise to all vehicles. Tickets will not be issued.
- ➤ Payment for your parking will need to be paid for using the QR code found **below** or using the following link, prior to leaving Rydges Latimer Christchurch Hotel Parking.

> To exit, drive up to the boom gate, and using number plate recognition cameras, the boom gate will rise.

## Loading, drop off and pick-ups

For short visits to the hotel, our boom gates allow 15 minutes before charges are incurred.

If more time is required for the purpose of loading or drop off/ pick-ups, please inform your Conference Coordinator and/ or front desk team.