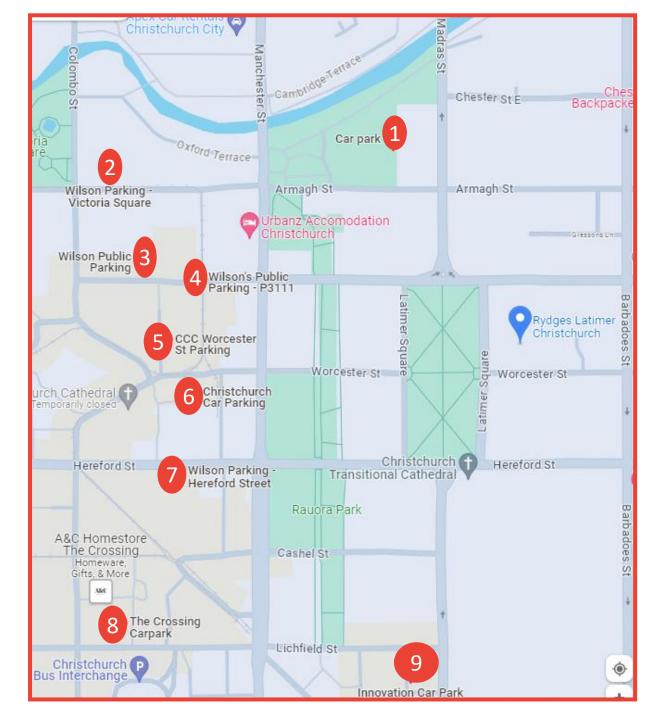

# Nearby Car Parks

- 1. 199 Armagh Street, Christchurch Central City, Christchurch 8011
- 2. 765 Colombo Street, Christchurch Central City, Christchurch 8011
- 3. 137 Gloucester Street, Christchurch Central City, Christchurch 8011
- 4. 160 Gloucester Street, Christchurch Central City, Christchurch 8011
- 5. 32 Cathedral Square, Christchurch Central City, Christchurch 8011
- 6. 28 Cathedral Square, Christchurch Central City, Christchurch 8011
- 7. 158 Hereford Street, Christchurch Central City, Christchurch 8011
- 8. 71 Lichfield Street, Christchurch Central City, Christchurch 8011
- 9. 160 Lichfield Street, Christchurch Central City, Christchurch 8011

<sup>\*\*</sup>Please check opening times for car parks\*\*