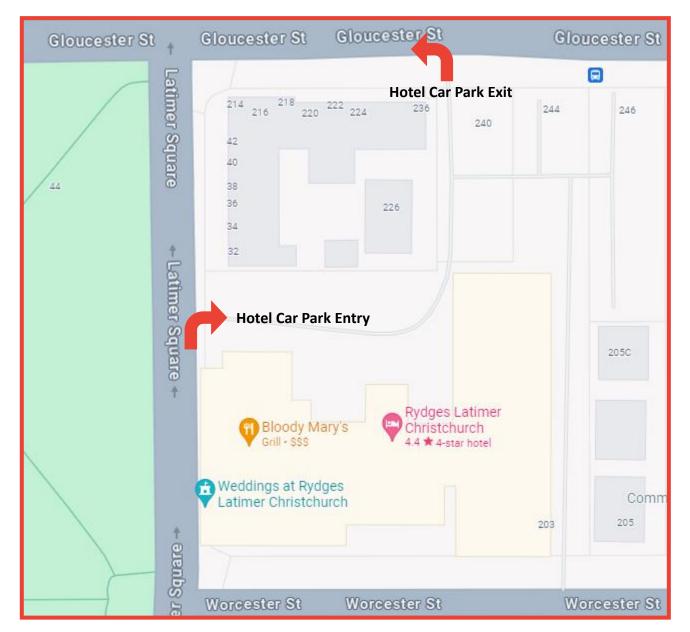

#### 'Casual Parking' and short stay Guests

- > To enter please drive up to the car park and the boom gate shall rise to all vehicles. Tickets will not be issued.
- Payment for your parking will need to be paid for using the QR code found **below** or using the following link, prior to leaving Rydges Latimer Christchurch Hotel Parking.

> To exit, drive up to the boom gate, and using number plate recognition cameras, the boom gate will rise.

## Loading, drop off and pick-ups

For short visits to the hotel, our boom gates allow 15 minutes before charges are incurred.

If more time is required for the purpose of loading or drop off/ pick-ups, please inform your Conference Coordinator and/ or front desk team.